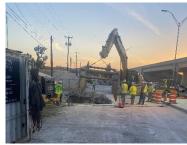

### **Project Details:**

Aaron Enterprises, Inc. was contracted to complete 4 auger bores in San Antonio, TX to relocate a 16" gas main for an upcoming highway project. 450 LF of boring was completed- ranged from 80' to 175'. Pipe was installed in hard limestone with known karst features using a 16" hammer. Voids were encountered and grouting of the annular area was required to complete bore to highway specifications. Project was completed on a 24/7 basis due to the need for closures of highway on/off ramps.