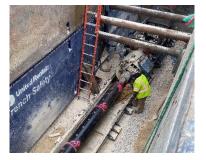

### **Project Details:**

Aaron Enterprises, Inc. was contracted to complete 4 auger bores in San Antonio, TX to relocate a 16" gas main for an upcoming highway project. 450 LF of boring was completed- ranged from 80' to 175'. Pipe was installed in hard limestone with known karst features using a 16" hammer. Voids were encountered and grouting of the annular area was required to complete bore to highway specifications. Project was completed on a 24/7 basis due to the need for closures of highway on/off ramps.

## **Installation Methods:**

Auger Boring Grouting