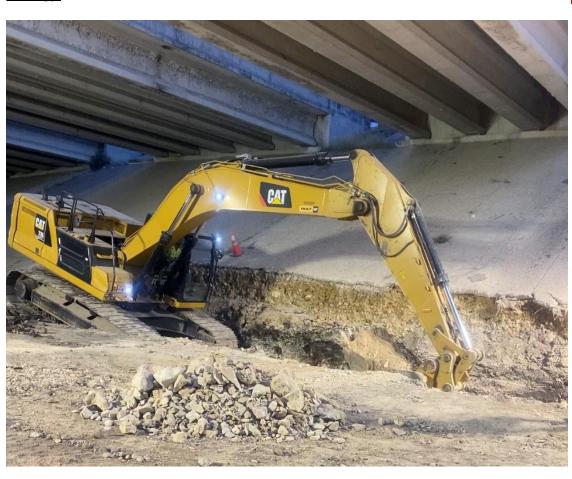

### **Project Details:**

Aaron Enterprises, Inc. was contracted to complete 4 auger bores in San Antonio, TX to relocate a 16" gas main for an upcoming highway project. 450 LF of boring was completed- ranged from 80' to 175'. Pipe was installed in hard limestone with known karst features using a 16" hammer. Voids were encountered and grouting of the annular area was required to complete bore to highway specifications. Project was completed on a 24/7 basis due to the need for closures of highway on/off ramps.

Final Product: 16" Steel Gas Main
Geology: Karst Limestone