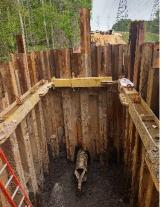

## **Project Profile**

**Vertical Shafts** 

#### **Project Details:**

Install 24" steel gas main under wetlands & roads. Install launch and exit shafts for trenchless installations.

**Final Product:** 24" Steel Gas Main **Geology:** Sands/ Silts/ Clay