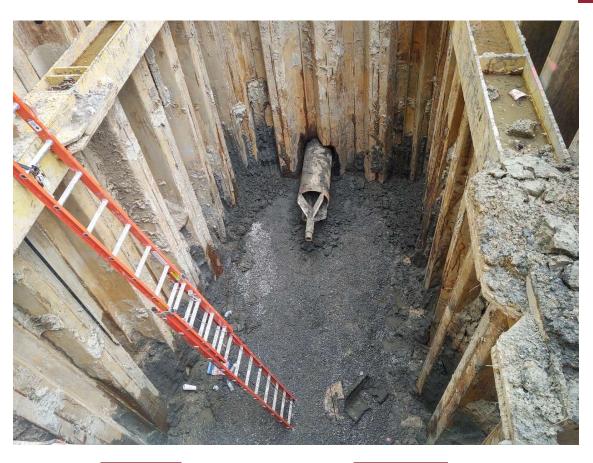

## **Project Profile**

**Vertical Shafts** 

#### **Project Details:**

Install 24" steel gas main under wetlands & roads. Install launch and exit shafts for trenchless installations.

**Final Product:** 24" Steel Gas Main **Geology:** Sands/ Silts/ Clay