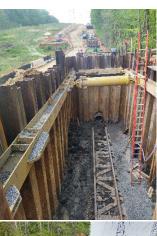

## **Project Profile**

**Vertical Shafts** 

#### **Project Details:**

Install 24" steel gas main under wetlands & roads. Install launch and exit shafts for trenchless installations.

**Final Product:** 24" Steel Gas Main **Geology:** Sands/ Silts/ Clay