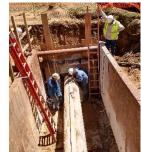

#### **Installation Methods:**

Auger Boring
Horizontal Directional Drilling
Pipe Jacking and Tunneling
Pipe Ramming
MicroTunneling
Pipe Rehabilitation
Soil Stabilization
Grouting
Vertical Shafts