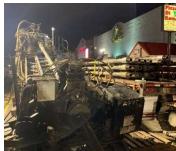

## **Project Details:**

Aaron Enterprises, Inc. was contracted to install 12,600 LF of 12" steel gas main by HDD on a high-profile project in Atlantic City, NJ. AEI's scope consisted of 6 HDD's ranging from 1,200 LF to 2,800 LF in length. The rig up, exit side and pipe stringing locations were on Atlantic Ave which is the main road to the casino strip. Due to the extent of closures and detours the project was completed in the winter. Project schedule, execution and appearance was of high importance to the customer. This project was completed 2 months ahead of schedule with zero inadvertent returns while drilling.