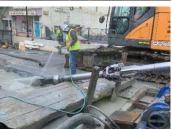

## **Project Details:**

Aaron Enterprises, Inc. was contracted to install 12,600 LF of 12" steel gas main by HDD on a high-profile project in Atlantic City, NJ. AEI's scope consisted of 6 HDD's ranging from 1,200 LF to 2,800 LF in length. The rig up, exit side and pipe stringing locations were on Atlantic Ave which is the main road to the casino strip. Due to the extent of closures and detours the project was completed in the winter. Project schedule, execution and appearance was of high importance to the customer. This project was completed 2 months ahead of schedule with zero inadvertent returns while drilling.