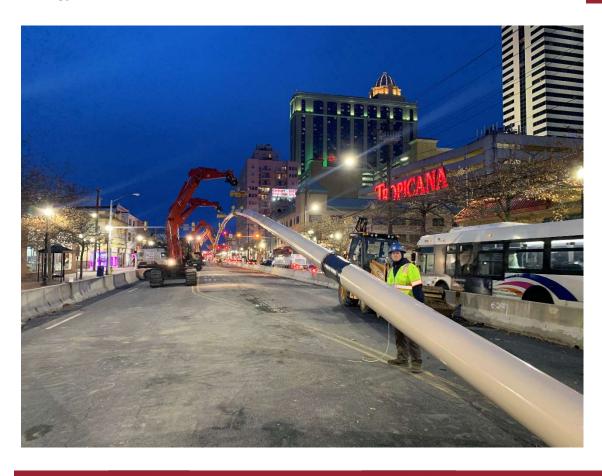

## **Project Details:**

Aaron Enterprises, Inc. was contracted to install 12,600 LF of 12" steel gas main by HDD on a high-profile project in Atlantic City, NJ. AEI's scope consisted of 6 HDD's ranging from 1,200 LF to 2,800 LF in length. The rig up, exit side and pipe stringing locations were on Atlantic Ave which is the main road to the casino strip. Due to the extent of closures and detours the project was completed in the winter. Project schedule, execution and appearance was of high importance to the customer. This project was completed 2 months ahead of schedule with zero inadvertent returns while drilling.

**Final Product:** 12" Steel Gas Main

**Geology:** Low blow count sand, salt water