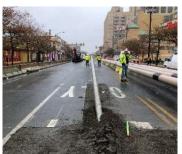

## **Project Details:**

Aaron Enterprises, Inc. was contracted to install 12,600 LF of 12" steel gas main by HDD on a high-profile project in Atlantic City, NJ. AEI's scope consisted of 6 HDD's ranging from 1,200 LF to 2,800 LF in length. The rig up, exit side and pipe stringing locations were on Atlantic Ave which is the main road to the casino strip. Due to the extent of closures and detours the project was completed in the winter. Project schedule, execution and appearance was of high importance to the customer. This project was completed 2 months ahead of schedule with zero inadvertent returns while drilling.