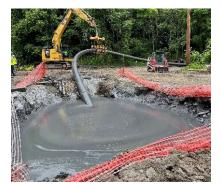

## **Project Details:**

Aaron Enterprises, Inc. was contracted to install 1,700 LF of 14" HDPE by HDD under the Susquehanna River at a depth of 130' below the river bottom. The pilot hole was completed utilizing a gyro intersect method with a drill rig on both sides of the river. 36" conductor casing was installed down to the rock on each side of the river through glacial till. A 1,400 LF slip line of the existing water main across the river was also completed on the project by AEI.