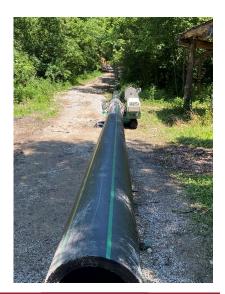

## **Project Details:**

Aaron Enterprises, Inc. was contracted to install 1,700 LF of 14" HDPE by HDD under the Susquehanna River at a depth of 130' below the river bottom. The pilot hole was completed utilizing a gyro intersect method with a drill rig on both sides of the river. 36" conductor casing was installed down to the rock on each side of the river through glacial till. A 1,400 LF slip line of the existing water main across the river was also completed on the project by AEI.

Final Product: 14" HDPE

**Geology:** Sandstone/shale/limestone