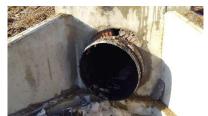

#### **Project Details:**

A road widening project on the PA Turnpike Northeast Extension called for the relining of five reinforced concrete stormwater pipes. ISCO Snap Tite pipe was installed through 48", 42" and 36" host pipes. A low-density cellular grout was pumped in the annular space between the liner and their corresponding host. A total of 1,042 LF of pipe was rehabilitated.

259 LF of 32" Snap Tite in 36" RCP, 404 LF of 36" Snap Tite in 42" RCP, and 379 LF of 42" Snap **Final Product:** 

Tite in 48" RCP

Some loose debris in host pipe. Minor host repair. Geology: