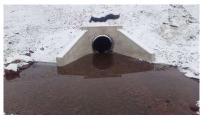

#### **Project Details:**

A road widening project on the PA Turnpike Northeast Extension called for the relining of five reinforced concrete stormwater pipes. ISCO Snap Tite pipe was installed through 48", 42" and 36" host pipes. A low-density cellular grout was pumped in the annular space between the liner and their corresponding host. A total of 1,042 LF of pipe was rehabilitated.

259 LF of 32" Snap Tite in 36" RCP, 404 LF of 36" Snap Tite in 42" RCP, and 379 LF of 42" Snap **Final Product:** 

Tite in 48" RCP

Some loose debris in host pipe. Minor host repair. Geology: