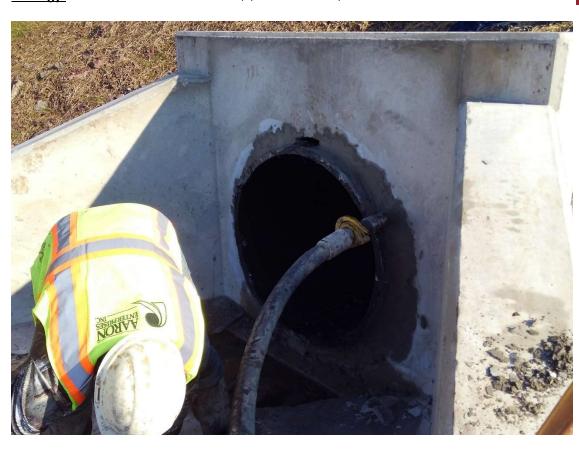

#### **Project Details:**

A road widening project on the PA Turnpike Northeast Extension called for the relining of five reinforced concrete stormwater pipes. ISCO Snap Tite pipe was installed through 48", 42" and 36" host pipes. A low-density cellular grout was pumped in the annular space between the liner and their corresponding host. A total of 1,042 LF of pipe was rehabilitated.

259 LF of 32" Snap Tite in 36" RCP, 404 LF of 36" Snap Tite in 42" RCP, and 379 LF of 42" Snap **Final Product:** 

Tite in 48" RCP

Some loose debris in host pipe. Minor host repair. Geology: