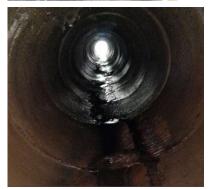

#### **Project Details:**

A road widening project on the PA Turnpike Northeast Extension called for the relining of five reinforced concrete stormwater pipes. ISCO Snap Tite pipe was installed through 48", 42" and 36" host pipes. A low-density cellular grout was pumped in the annular space between the liner and their corresponding host. A total of 1,042 LF of pipe was rehabilitated.

259 LF of 32" Snap Tite in 36" RCP, 404 LF of 36" Snap Tite in 42" RCP, and 379 LF of 42" Snap **Final Product:** 

Tite in 48" RCP

Some loose debris in host pipe. Minor host repair. Geology: