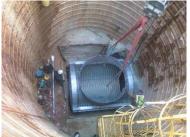

#### **Project Details:**

Install 22' Diameter Shaft 40 VF in depth down to collapsed 120" Storm Water Pipe. Cut access point into 120" pipe. Clearance collapse and line with 114" liner plates.

Final Product: 120" Strom Water Piping

#### **Installation Methods:**

Pipe Jacking and Tunneling
Pipe Rehabilitation
Grouting
Vertical Shafts