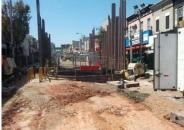

#### **Project Details:**

Install 22' Diameter Shaft 40 VF in depth down to collapsed 120" Storm Water Pipe. Cut access point into 120" pipe. Clearance collapse and line with 114" liner plates.

Final Product: 120" Strom Water Piping

#### **Installation Methods:**

Pipe Jacking and Tunneling
Pipe Rehabilitation
Grouting
Vertical Shafts