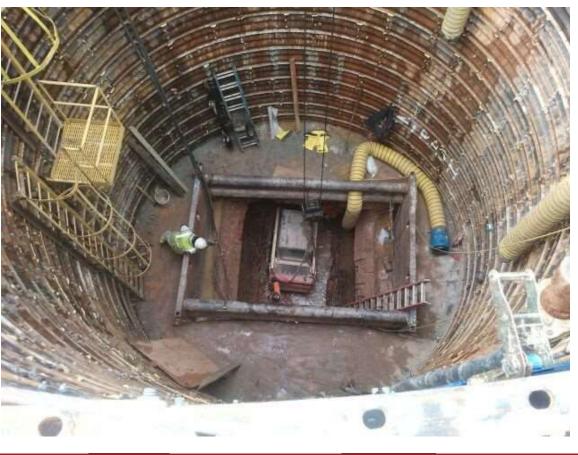

#### **Project Details:**

Install 22' Diameter Shaft 40 VF in depth down to collapsed 120" Storm Water Pipe. Cut access point into 120" pipe. Clearance collapse and line with 114" liner plates.

Final Product: 120" Strom Water Piping

#### **Installation Methods:**

Pipe Jacking and Tunneling
Pipe Rehabilitation
Grouting
Vertical Shafts