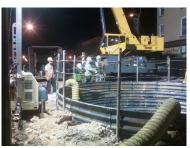

#### **Project Details:**

Install 22' Diameter Shaft 40 VF in depth down to collapsed 120" Storm Water Pipe. Cut access point into 120" pipe. Clearance collapse and line with 114" liner plates.

Final Product: 120" Strom Water Piping

#### **Installation Methods:**

Pipe Jacking and Tunneling
Pipe Rehabilitation
Grouting
Vertical Shafts