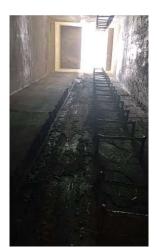

#### **Project Details:**

An existing 4'x4' concrete box culvert needed relined for a dam reconstruction project in Fulton County PA. A 42" diameter Snap-tite HDPE pipe was installed through the culvert. Spacing needed to be maintained through an existing control tower. A 90PCF non-shrink cellular grout was used as the main annular fill material. Double bulkheads were constructed at each end of the liner pipe and a hydrophilic grout was pumped between the bulkheads for sealing off any potential water seepage that may generate from lake head pressure.

Final Product: 250 LF of 42" diameter Snap Tite HDPE Liner Pipe