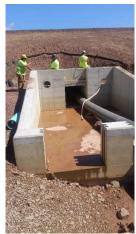

#### **Project Details:**

An existing 4'x4' concrete box culvert needed relined for a dam reconstruction project in Fulton County PA. A 42" diameter Snap-tite HDPE pipe was installed through the culvert. Spacing needed to be maintained through an existing control tower. A 90PCF non-shrink cellular grout was used as the main annular fill material. Double bulkheads were constructed at each end of the liner pipe and a hydrophilic grout was pumped between the bulkheads for sealing off any potential water seepage that may generate from lake head pressure.