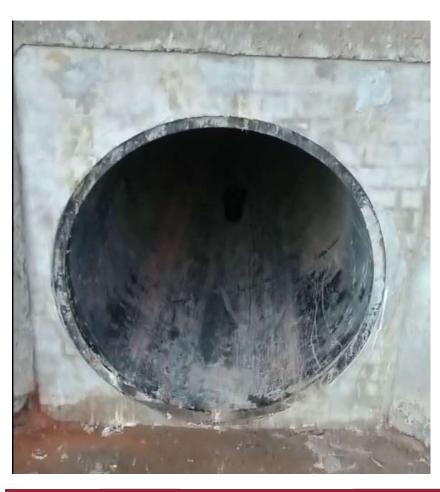

#### **Project Details:**

An existing 4'x4' concrete box culvert needed relined for a dam reconstruction project in Fulton County PA. A 42" diameter Snap-tite HDPE pipe was installed through the culvert. Spacing needed to be maintained through an existing control tower. A 90PCF non-shrink cellular grout was used as the main annular fill material. Double bulkheads were constructed at each end of the liner pipe and a hydrophilic grout was pumped between the bulkheads for sealing off any potential water seepage that may generate from lake head pressure.

Final Product: 250 LF of 42" diameter Snap Tite HDPE Liner Pipe