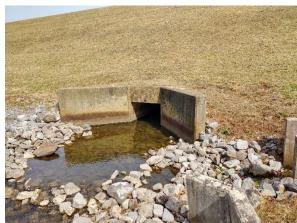

#### **Project Details:**

An existing 4'x4' concrete box culvert needed relined for a dam reconstruction project in Fulton County PA. A 42" diameter Snap-tite HDPE pipe was installed through the culvert. Spacing needed to be maintained through an existing control tower. A 90PCF non-shrink cellular grout was used as the main annular fill material. Double bulkheads were constructed at each end of the liner pipe and a hydrophilic grout was pumped between the bulkheads for sealing off any potential water seepage that may generate from lake head pressure.