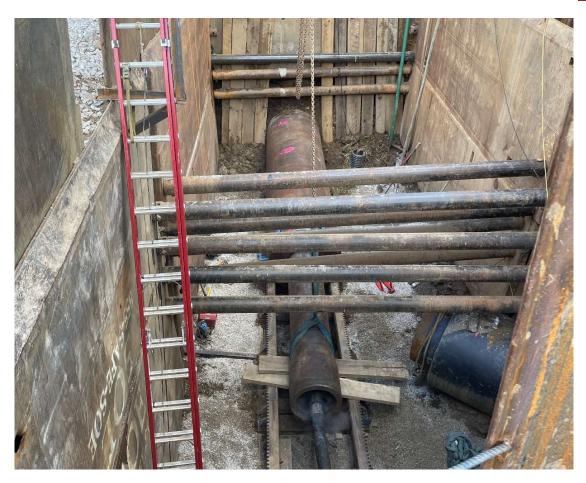

#### **Project Details:**

Aaron Enterprises, Inc. was contracted to install 146' of 54" steel casing by pipe ramming. The casing was installed in two pushes from the same launch pit. The casing was advanced under a stream using a 24" pipe rammer. Spoils were removed using an auger boring machine and 36" steel water main was pushed into place and bulkheaded.

Final Product: 54" x 0.750 WT Steel Casing, 36" Steel Water Main Carrier

**Geology:** Boulders, Weathered Rock

### **Installation Methods:**

**Pipe Ramming** 