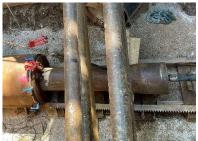

#### **Project Details:**

Aaron Enterprises, Inc. was contracted to install 146' of 54" steel casing by pipe ramming. The casing was installed in two pushes from the same launch pit. The casing was advanced under a stream using a 24" pipe rammer. Spoils were removed using an auger boring machine and 36" steel water main was pushed into place and bulkheaded.

Final Product: 54" x 0.750 WT Steel Casing, 36" Steel Water Main Carrier

**Geology:** Boulders, Weathered Rock