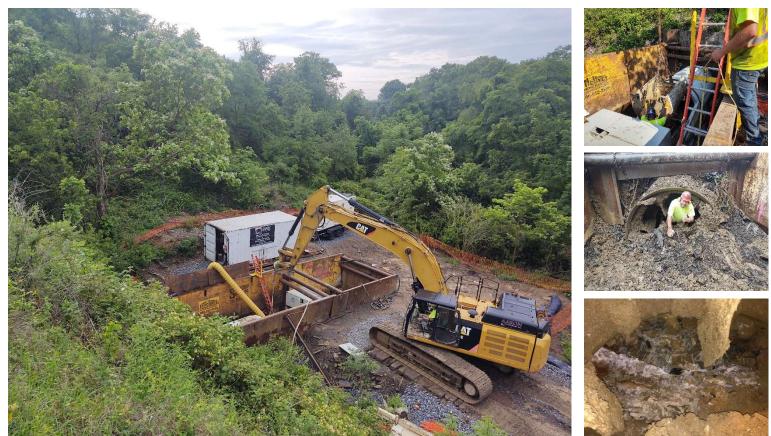

300 Cloverleaf Road, York, PA 17406 www.aaronenterprises.com

717-854-2641

Project:ECMS 100046Location:St. Thomas, PA

**Project Details:** 

Work involved installation of 72" RCP under US Route 30 in St. Thomas PA. Geology in the area consisted of gravel and sand and needed to be stabilized prior to Tunnel Boring. An Akkerman TBM was used to install the RCP. Minimal back grouting was needed due to the pretreatment of the soils.

 Final Product:
 130 LF of 72" Reinforced Concrete Pipe

Geology:

Loose gravel, sand and silt

## **Installation Methods:**

Tunnel Boring Soil Stabilization Grouting