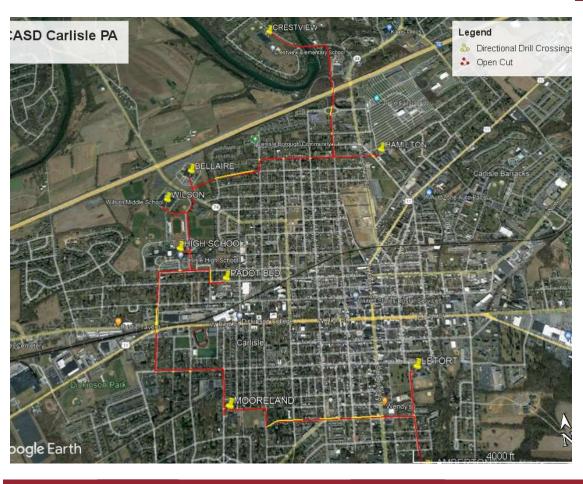

#### **Project Details:**

CASD consisted of installation of 5,000 feet of 2" diameter HDPE conduit through downtown and surrounding areas of Carlisle via horizontal directional drilling. 950 LF of 2" HDPE was drilled under the PA Turnpike. 300 feet of 4" steel casing was drilled under an existing Norfolk Southern Railway. A 72-strand fiber optic cable was installed through the HDPE conduits.

**Final Product:** 29,700 feet of fiber optic cable via directional drilling and open cut.

**Geology:** Limestone

### **Installation Methods:**

Horizontal Directional Drilling