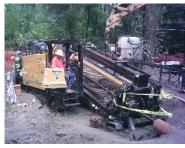

#### **Project Details:**

CASD consisted of installation of 5,000 feet of 2" diameter HDPE conduit through downtown and surrounding areas of Carlisle via horizontal directional drilling. 950 LF of 2" HDPE was drilled under the PA Turnpike. 300 feet of 4" steel casing was drilled under an existing Norfolk Southern Railway. A 72-strand fiber optic cable was installed through the HDPE conduits.

### **Installation Methods:**

Horizontal Directional Drilling