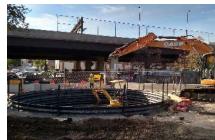

## **Project Details:**

Multiple trenchless installations of 36" HOBAS Pipe to house a 115KV XLPE cable system in downtown Baltimore. 40' deep liner plate shafts.

Final Product: 115KV XLPE Cable System

Geology:

Sands/Silts/Gravels/Clay/Rock

Project Profile Vertical Shafts

Completion Date August 2016

## **Installation Methods:**

Auger Boring Pipe Jacking and Tunneling MicroTunneling Soil Stabilization Grouting Vertical Shafts

> Markets Served: Electric

Owner: Baltimore Gas and Electric

Engineer: Black & Veatch