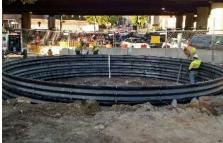

## **Project Details:**

Multiple trenchless installations of 36" HOBAS Pipe to house a 115KV XLPE cable system in downtown Baltimore. 40' deep liner plate shafts.

Final Product: 115KV XLPE Cable System

Geology:

Sands/Silts/Gravels/Clay/Rock

Project Profile Vertical Shafts

Completion Date August 2016

## **Installation Methods:**

Auger Boring Pipe Jacking and Tunneling MicroTunneling Soil Stabilization Grouting Vertical Shafts

> Markets Served: Electric

Owner: Baltimore Gas and Electric

Engineer: Black & Veatch