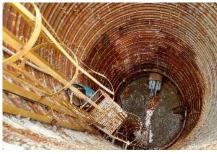

## **Project Details:**

Multiple trenchless installations of 36" HOBAS Pipe to house a 115KV XLPE cable system in downtown Baltimore. 40' deep liner plate shafts.

Final Product: 115KV XLPE Cable System

Geology:

Sands/Silts/Gravels/Clay/Rock

Project Profile Vertical Shafts

Completion Date August 2016